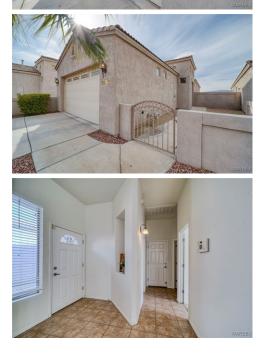

## Remarks

Breath taking views in the gated Legends III Community! Enjoy stunning sunset and casino views from this charming Desert Foothills home, nestled within the exclusively privately gated Legends III community. This single-story, split-floor plan home features 2 bedrooms, 2 bathrooms and vaulted ceilings creating an open and airy feel. The spacious living room seamlessly flows into a bright kitchen with breakfast counter, ample natural light and designated dining area--perfect for entertaining! The primary suite boasts dual sinks and a walk-in shower for ultimate comfort. Aside from the amazing views location, you'll have ease of access to your mailbox along with a lovely picnic area across the street from your front door. Need space for your toys? This boat-deep, finished garage is ready to accommodate! Located just minutes from Lake Mohave, Laughlin and the Colorado River, this home offers the perfect blend of tranquility and adventure.